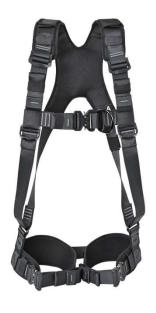

# **Product Description:**

Fall arrest full body harness

2 fall arrest attachment points (front and back D-ring)

Very comfortable thanks to its horizontal legs straps (reduces friction on the groin area), its top down shoulder strap adjustment (smooth and easy), and comfortable dorsal and leg pads (ease donning and increase comfort at work).

Equipped with fall indicators, park points and quick connect buckles with anti-reverse system (ensure correct donning of the leg straps)

### **Technical information:**

| Webbing               | Polyester, width 45mm, Breaking tenacity >0.6N/tex                                                                                                   |
|-----------------------|------------------------------------------------------------------------------------------------------------------------------------------------------|
| Sewing threads        | Polyester 500D, Breaking tenacity >0.6N/tex                                                                                                          |
| Back plate            | Dorsal plastic plate for D-ring with "A" marking for the back D-ring  Material : Injection Molding                                                   |
| D-rings (back, front) | D-rings, Material : Forged Aluminum                                                                                                                  |
| Dorsal Pad            | Material: EVA, Dimension: 40x55cm, Removable : attachment through Velcro                                                                             |
| Leg Pad               | Material: EVA, Dimension: 40.5x11cm, Removable: attachment through Velcro                                                                            |
| Front adjusters       | Adjustable buckles, Material : Steel, protected by black electrophoresis paint                                                                       |
| Quick connect buckles | Material : Forged Aluminum                                                                                                                           |
| Oval ring             | Material : Steel, protected by black electrophoresis paint                                                                                           |
| Elastic ring          | Material : Elastic rubber band, Polyester, Width: 25mm                                                                                               |
| Park point            | Plastic tool ring, Injection Molding, Inner width : 50mm, Opened for rapid exit of the hook to allow proper action of the absorber in case of a fall |
| Weight                | 1.55 kgs                                                                                                                                             |
| Certification         | EN361:2002                                                                                                                                           |