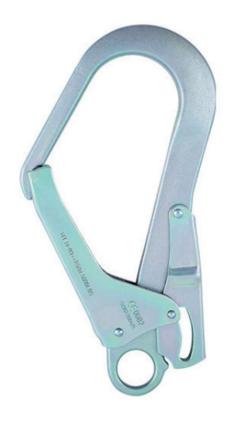

# STEEL SCAFHOOK

HT-H03

## **Product Description:**

Scafhook in steel
Non Removable
Double action to open : press on the
back and push on the gate.
Certified to EN362 class A

squeeze the back and the front

### **Technical Information:**

| Material      | Steel                  |
|---------------|------------------------|
| Dimensions    | Height 210mm           |
| Opening       | Scafhook, Opening 55mm |
| Certification | EN362:2004 CLASS A     |