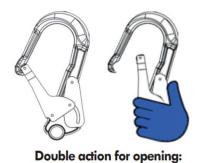

## **Product Description:**

Scafhook in steel
Non Removable
Double action to open : press on the
back and push on the gate.
Certified to EN362 class A

squeeze the back and the front