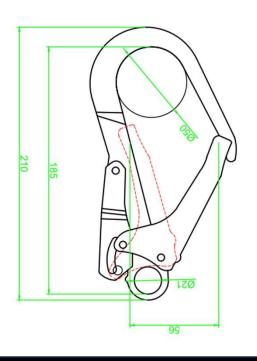

### **Technical Information:**

| Material      | Steel                  |
|---------------|------------------------|
| Dimensions    | Height 210mm           |
| Opening       | Scafhook, Opening 55mm |
| Certification | EN362:2004 CLASS A     |