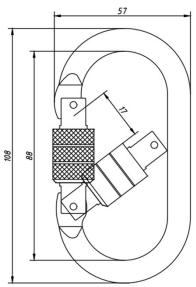

### **Technical Information:**

| Material      | Steel                   |
|---------------|-------------------------|
| Dimensions    | Height : 108mm          |
| Opening       | Screwlock, Opening 17mm |
| Certification | EN362:2004 CLASS B      |