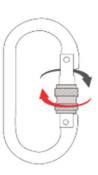

## **Product Description:**

Screwlock carabiner in steel Removable Double action to open: unscrew the ring and push the gate. Certified to EN362 class B