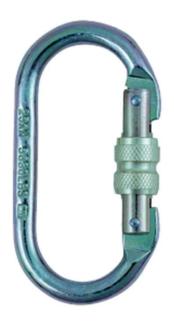

## **Product Description:**

Screwlock carabiner in steel Removable Double action to open: unscrew the ring and push the gate. Certified to EN362 class B

### **Technical Information:**

| Material      | Steel                   |
|---------------|-------------------------|
| Dimensions    | Height : 108mm          |
| Opening       | Screwlock, Opening 17mm |
| Certification | EN362:2004 CLASS B      |