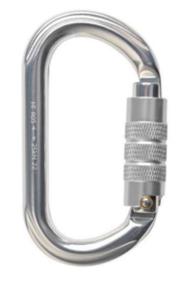

## **Product Description :**

Twistlock carabiner in aluminum Removable Double action to open : turn the ring and push on the gate. Certified to EN362 class B

## **Technical Information :**

| Material      | Aluminum                |
|---------------|-------------------------|
| Dimensions    | Height 108mm            |
| Opening       | Twistlock, Opening 19mm |
| Certification | EN362:2004 CLASS B      |