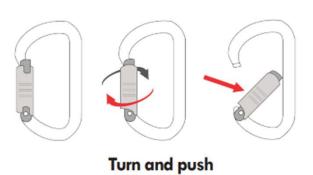

## **Product Description :**

Twistlock carabiner in aluminum Removable Double action to open : turn the ring and push on the gate. Certified to EN362 class B