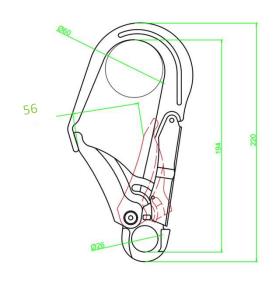

#### **Technical Information:**

| Material      | Aluminum               |
|---------------|------------------------|
| Dimensions    | Height : 220mm         |
| Opening       | Scafhook, Opening 56mm |
| Certification | EN362:2004 CLASS A     |