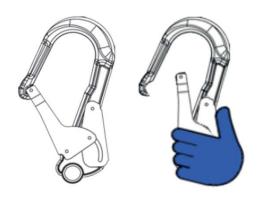

## **Product Description:**

Scafhook in aluminum Non Removable Double action to open: press on the back and push on the gate. Certified to EN362 class A