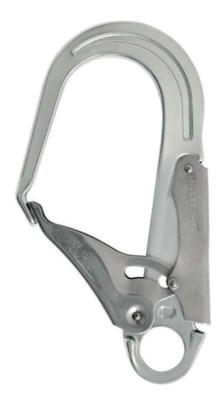

## **Product Description:**

Scafhook in aluminum Non Removable Double action to open: press on the back and push on the gate. Certified to EN362 class A

#### **Technical Information:**

| Material      | Aluminum               |
|---------------|------------------------|
| Dimensions    | Height : 220mm         |
| Opening       | Scafhook, Opening 56mm |
| Certification | EN362:2004 CLASS A     |